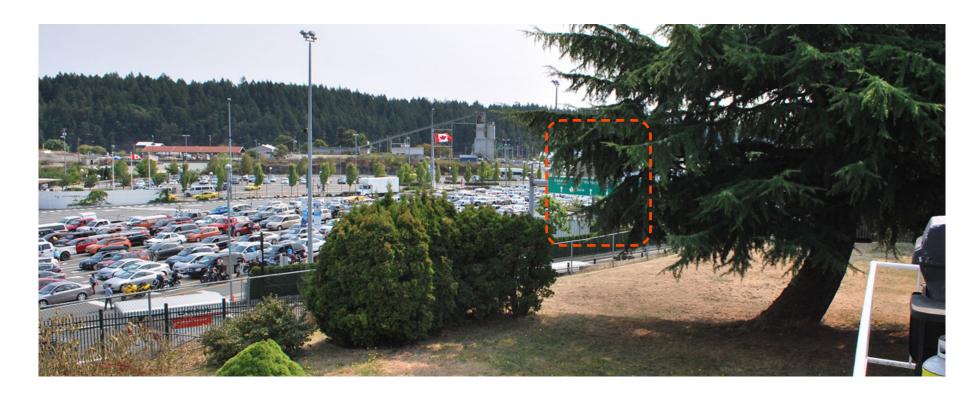

**DIGITAL SIGN A & B** 

**SIGN A: VIEW** from deck of #654 Beach Drive

**SIGN B: VIEW** from deck of #654 Beach Drive

**DIGITAL SIGN A & B** 

**KEY PLAN** Sign & View Location

SIGN A: VIEW N-E from lawn of #628 Beach Drive

SIGN B

SIGN A: VIEW E from deck of #628 Beach Drive

AREA 31.1 m² / 671sq.ft. AREA 20.2 m² / 217.4 sq.ft. SIGN A: Medium Sign (X2) SIGN B: Large Sign (X1)

**DIGITAL SIGN A & B** 

SIGN A: VIEW from deck of #670 Beach Drive