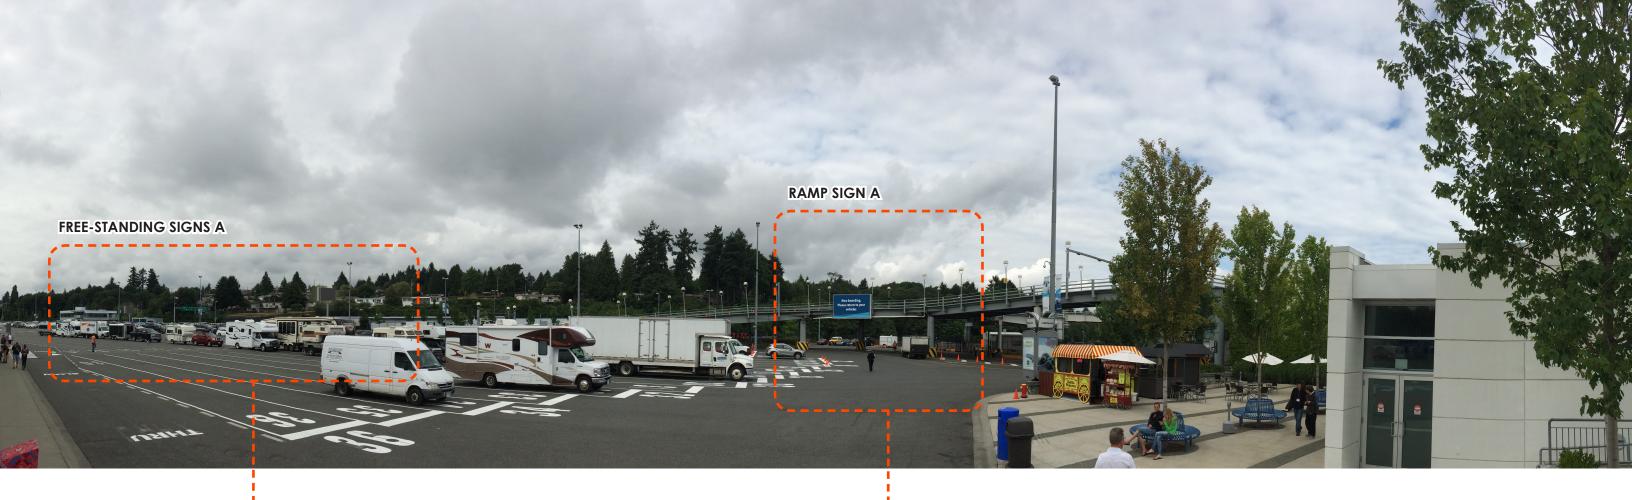

## **DIGITAL SIGNAGE A**

KEY PLAN

Sign & View Location

DIGITAL SIGN A: Medium Sign (X2)

SIGN A: VIEW 1 Taken from vehicle in lane 10

SIGN A: VIEW 2 Taken from vehicle in lane on highway

SIGN B: VIEW 2 Taken from vehicle in lane on highway