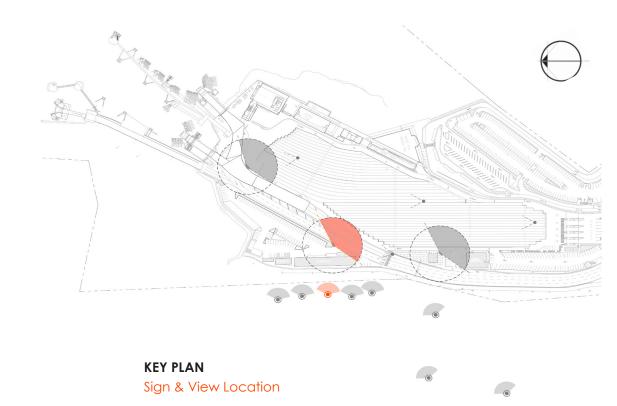

## **DIGITAL SIGNAGE A**

KEY PLAN

Sign & View Location

DIGITAL SIGN A: Medium Sign (X2)

SIGN A: VIEW 1 Taken from vehicle in lane 10

SIGN A: VIEW 2 Taken from vehicle in lane on highway

SIGN B: VIEW 2 Taken from vehicle in lane on highway