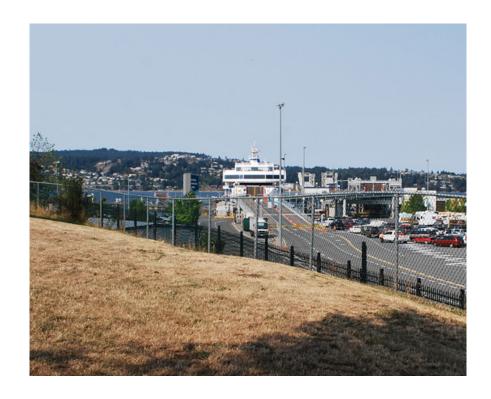

## **DIGITAL SIGNAGE A**

KEY PLAN

Sign & View Location

DIGITAL SIGN A: Medium Sign (X2)

SIGN A: VIEW 1 Taken from vehicle in lane 10

SIGN A: VIEW 2 Taken from vehicle in lane on highway

SIGN B: VIEW 2 Taken from vehicle in lane on highway