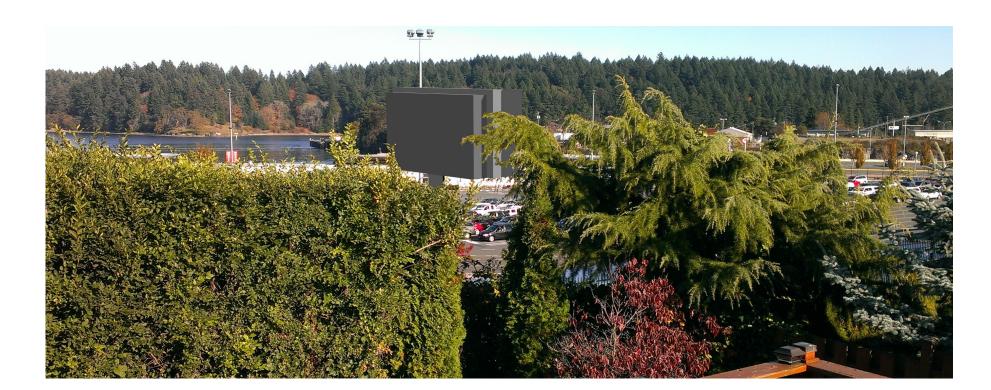

**DIGITAL SIGN A & B** 

**SIGN A: VIEW** from deck of #660 Beach Drive

SIGN B: VIEW from deck of #660 Beach Drive

**DIGITAL SIGN A & B** 

SIGN A: VIEW N-E from balcony of #646 Beach Drive

SIGN B

SIGN A: VIEW S-E from balcony of #646 Beach Drive

**DIGITAL SIGN A & B** 

**SIGN A: VIEW** from deck of #654 Beach Drive

**SIGN B: VIEW** from deck of #654 Beach Drive

**DIGITAL SIGN A & B** 

**KEY PLAN** Sign & View Location

SIGN A: VIEW N-E from lawn of #628 Beach Drive