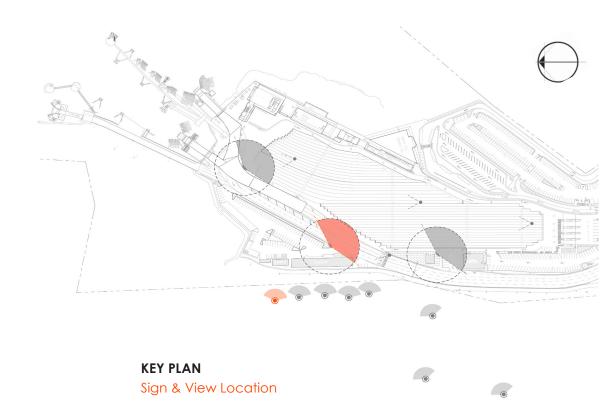

## **DIGITAL SIGNAGE A**

KEY PLAN

Sign & View Location

DIGITAL SIGN A: Medium Sign (X2)

SIGN A: VIEW 1 Taken from vehicle in lane 10

SIGN A: VIEW 2 Taken from vehicle in lane on highway

SIGN B: VIEW 2 Taken from vehicle in lane on highway