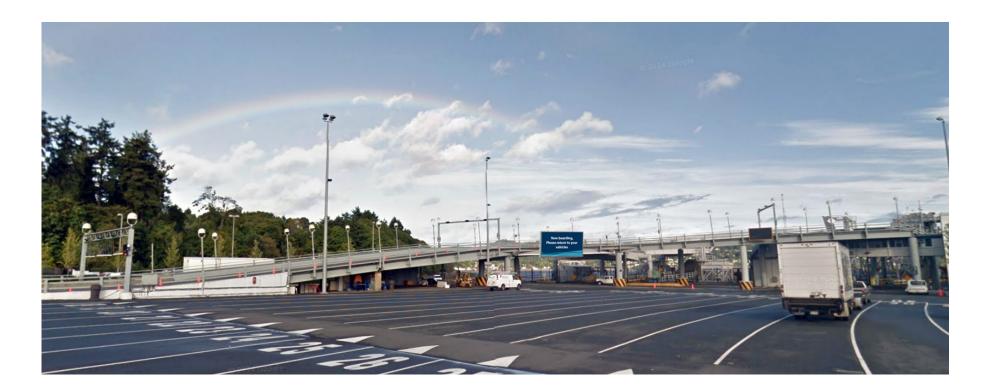

## **DIGITAL SIGNAGE A**

KEY PLAN

Sign & View Location

DIGITAL SIGN A: Medium Sign (X2)

SIGN A: VIEW 1 Taken from vehicle in lane 10

SIGN A: VIEW 2 Taken from vehicle in lane on highway

SIGN B: VIEW 2 Taken from vehicle in lane on highway