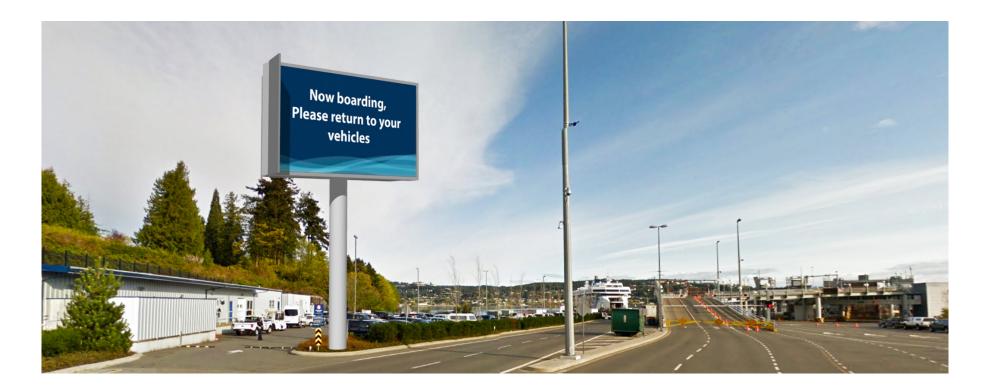

## **DIGITAL SIGNAGE A**

KEY PLAN

Sign & View Location

DIGITAL SIGN A: Medium Sign (X2)

SIGN A: VIEW 1 Taken from vehicle in lane 10

SIGN A: VIEW 2 Taken from vehicle in lane on highway

SIGN B: VIEW 2 Taken from vehicle in lane on highway