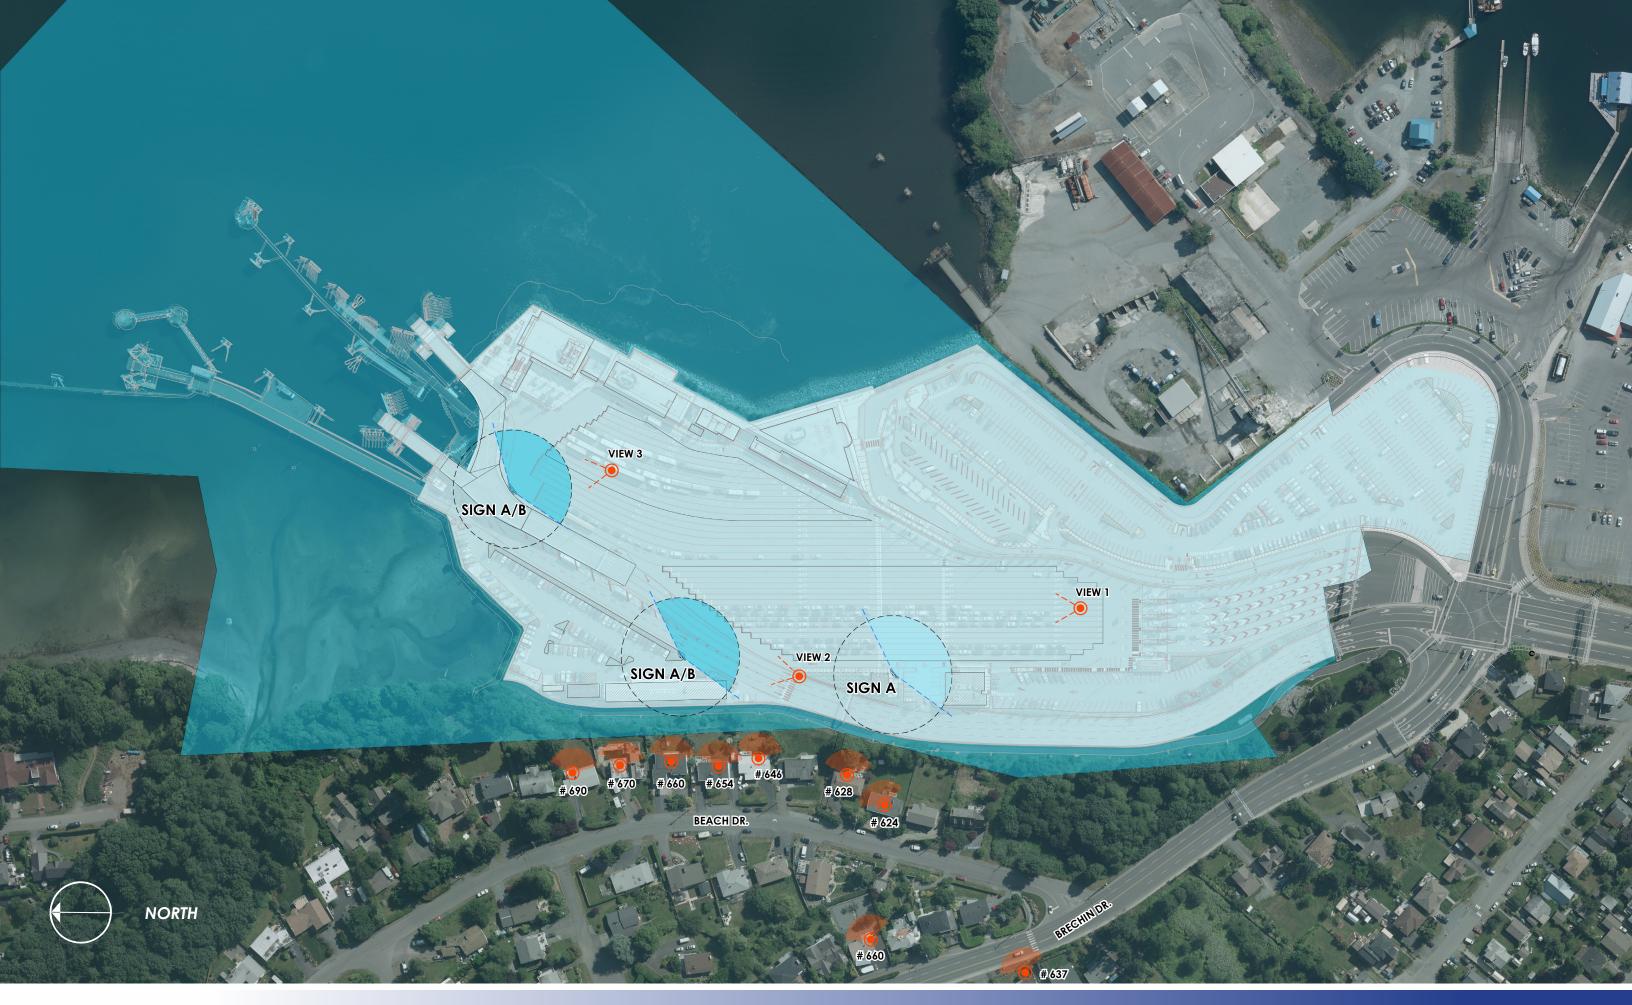

## **DIGITAL SIGNAGE A**

KEY PLAN

Sign & View Location

DIGITAL SIGN A: Medium Sign (X2)

SIGN A: VIEW 1 Taken from vehicle in lane 10

SIGN A: VIEW 2 Taken from vehicle in lane on highway

SIGN B: VIEW 2 Taken from vehicle in lane on highway