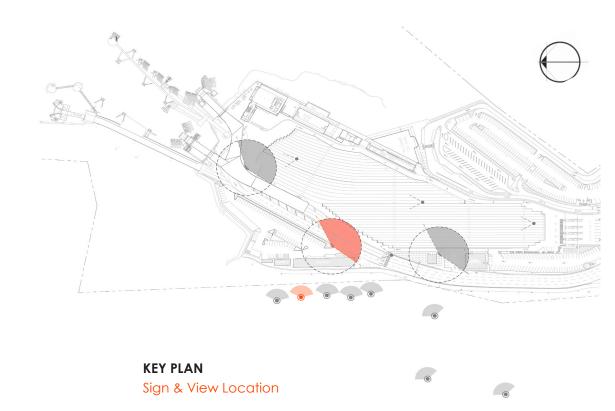

## **DIGITAL SIGNAGE A**

KEY PLAN

Sign & View Location

DIGITAL SIGN A: Medium Sign (X2)

SIGN A: VIEW 1 Taken from vehicle in lane 10

SIGN A: VIEW 2 Taken from vehicle in lane on highway

SIGN B: VIEW 2 Taken from vehicle in lane on highway