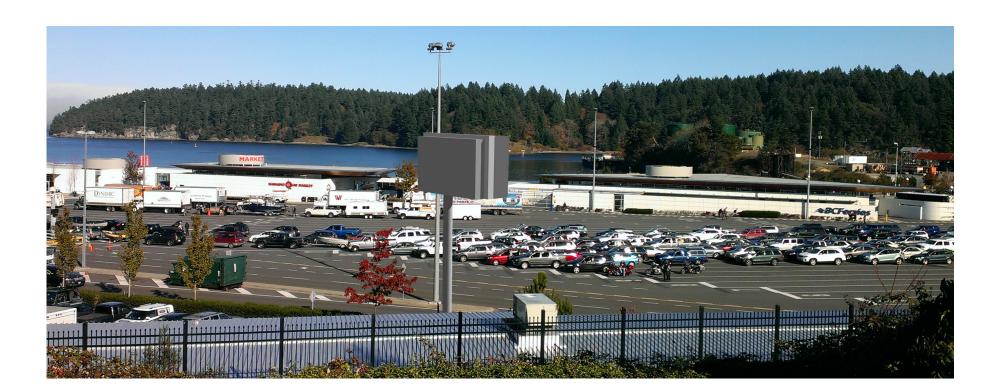

**DIGITAL SIGN A & B** 

**SIGN A: VIEW** from deck of #660 Beach Drive

SIGN B: VIEW from deck of #660 Beach Drive

**DIGITAL SIGN A & B** 

SIGN A: VIEW N-E from balcony of #646 Beach Drive

SIGN B

SIGN A: VIEW S-E from balcony of #646 Beach Drive