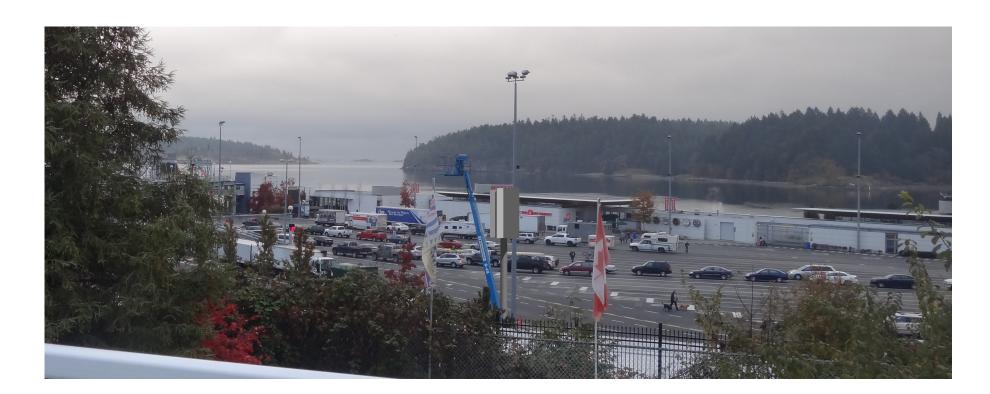

**DIGITAL SIGN A & B** 

**SIGN A: VIEW** from deck of #660 Beach Drive

SIGN B: VIEW from deck of #660 Beach Drive

**DIGITAL SIGN A & B** 

SIGN A: VIEW N-E from balcony of #646 Beach Drive

SIGN B

SIGN A: VIEW S-E from balcony of #646 Beach Drive