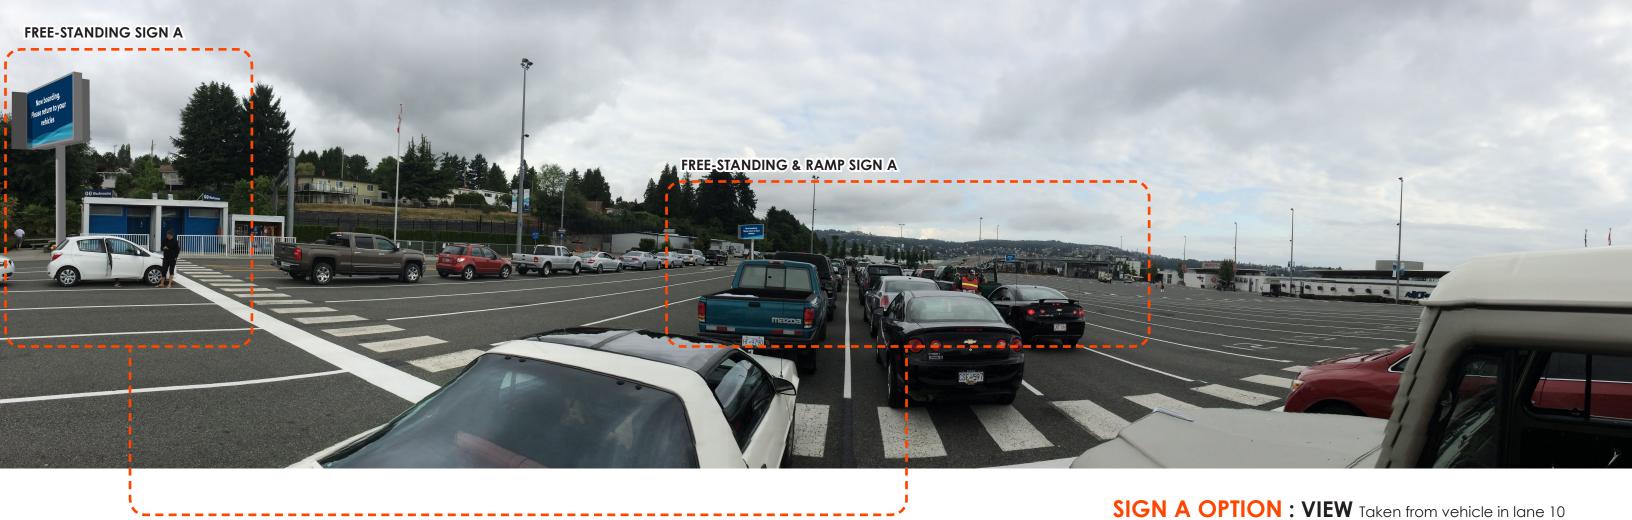

## **DIGITAL SIGNAGE A**

KEY PLAN

Sign & View Location

DIGITAL SIGN A: Medium Sign (X2)

SIGN A: VIEW 1 Taken from vehicle in lane 10

SIGN A: VIEW 2 Taken from vehicle in lane on highway

SIGN B: VIEW 2 Taken from vehicle in lane on highway