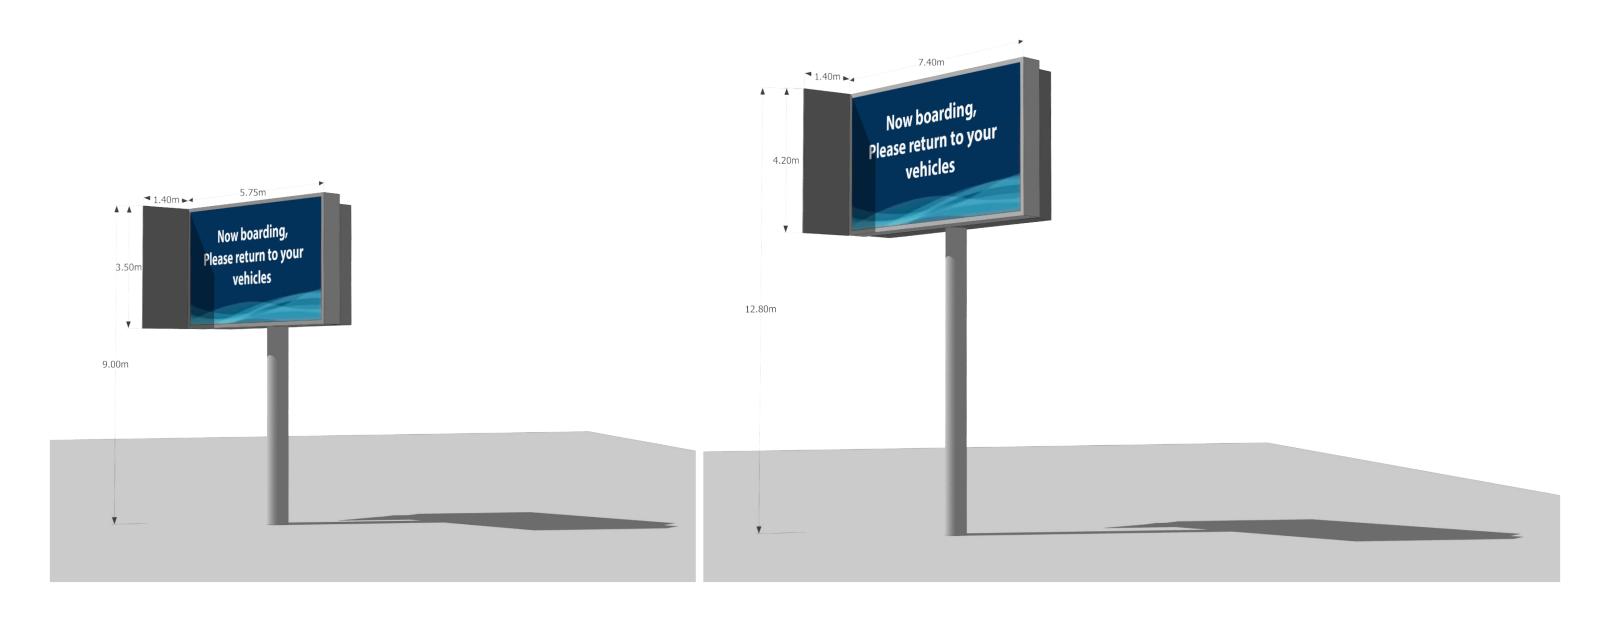

Stantec Architecture Ltd. 111 Dunsmuir Street, suite 1100 Vancouver BC V6B 6A3 Tel: 604.696.8023 Fax: 604.696.8100

**DIGITAL SIGNAGE OPTION A** (New preferred proposal)

Medium Sign (X2)

**DIGITAL SIGNAGE OPTION B** (Original proposal)

Large Sign (X1)

**DIGITAL SIGNAGE A** 

SIGN A: Medium Sign (X2)

RAMP SIGN A : Medium Sign

SIGN B

SIGN A: VIEW E from deck of #628 Beach Drive

AREA 31.1 m² / 671sq.ft. AREA 20.2 m² / 217.4 sq.ft. SIGN A: Medium Sign (X2) SIGN B: Large Sign (X1)

**DIGITAL SIGN A & B** 

SIGN A: VIEW from deck of #670 Beach Drive