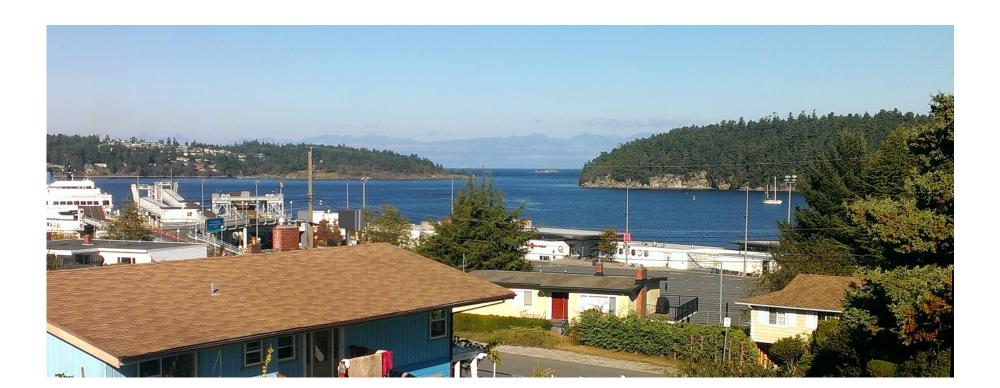

**DIGITAL SIGN A & B** 

**SIGN A: VIEW** from deck of #660 Beach Drive

SIGN B: VIEW from deck of #660 Beach Drive

**DIGITAL SIGN A & B** 

SIGN A: VIEW N-E from balcony of #646 Beach Drive

SIGN B

SIGN A: VIEW S-E from balcony of #646 Beach Drive

**DIGITAL SIGN A & B** 

**SIGN A: VIEW** from deck of #654 Beach Drive

**SIGN B: VIEW** from deck of #654 Beach Drive

**DIGITAL SIGN A & B** 

**KEY PLAN** Sign & View Location

SIGN A: VIEW N-E from lawn of #628 Beach Drive