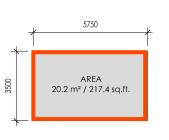

SIGN B

SIGN A: VIEW E from deck of #628 Beach Drive

AREA 31.1 m² / 671sq.ft. AREA 20.2 m² / 217.4 sq.ft. SIGN A: Medium Sign (X2) SIGN B: Large Sign (X1)

**DIGITAL SIGN A & B** 

SIGN A: VIEW from deck of #670 Beach Drive