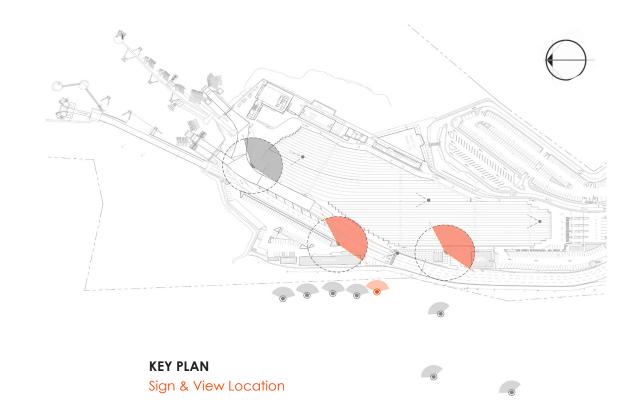

## **DIGITAL SIGNAGE A**

KEY PLAN

Sign & View Location

DIGITAL SIGN A: Medium Sign (X2)

SIGN A: VIEW 1 Taken from vehicle in lane 10

SIGN A: VIEW 2 Taken from vehicle in lane on highway

SIGN B: VIEW 2 Taken from vehicle in lane on highway