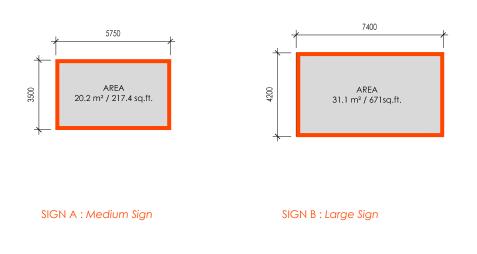

SIGN B

SIGN A: VIEW E from deck of #628 Beach Drive

AREA 31.1 m² / 671sq.ft. AREA 20.2 m² / 217.4 sq.ft. SIGN A: Medium Sign (X2) SIGN B: Large Sign (X1)

**DIGITAL SIGN A & B** 

SIGN A: VIEW from deck of #670 Beach Drive