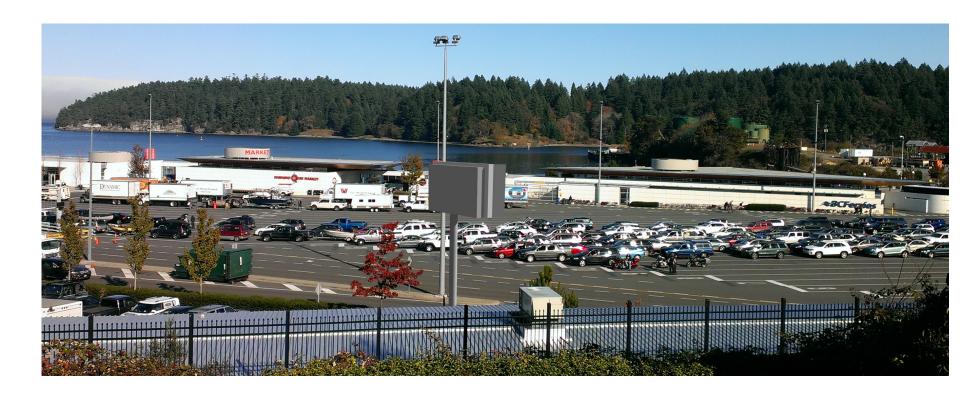

**DIGITAL SIGN A & B** 

**SIGN A: VIEW** from deck of #660 Beach Drive

SIGN B: VIEW from deck of #660 Beach Drive

**DIGITAL SIGN A & B** 

SIGN A: VIEW N-E from balcony of #646 Beach Drive

SIGN B

SIGN A: VIEW S-E from balcony of #646 Beach Drive