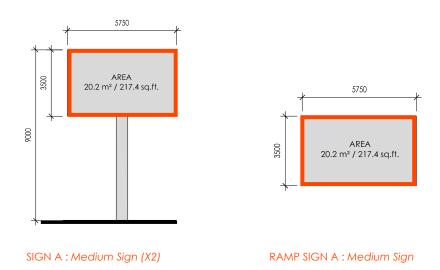

Large Sign (X1)

**DIGITAL SIGNAGE A** 

SIGN A: Medium Sign (X2)

RAMP SIGN A : Medium Sign