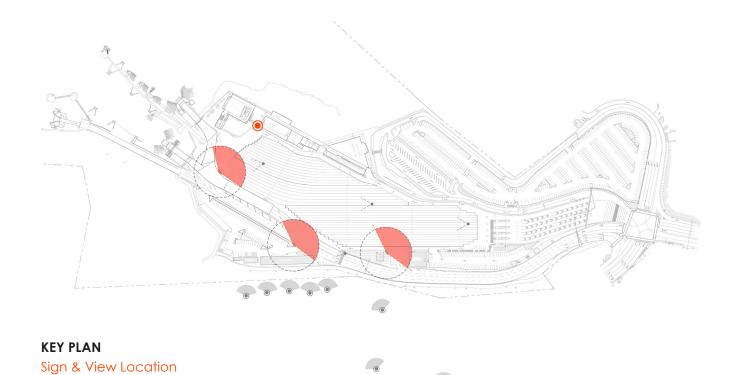

## **DIGITAL SIGNAGE A**

KEY PLAN

Sign & View Location

DIGITAL SIGN A: Medium Sign (X2)

SIGN A: VIEW 1 Taken from vehicle in lane 10

SIGN A: VIEW 2 Taken from vehicle in lane on highway

SIGN B: VIEW 2 Taken from vehicle in lane on highway