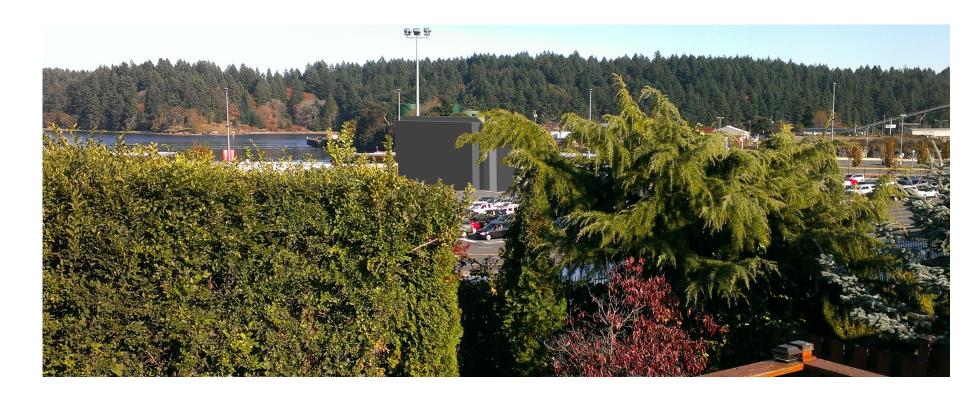

**DIGITAL SIGN A & B** 

**SIGN A: VIEW** from deck of #660 Beach Drive

SIGN B: VIEW from deck of #660 Beach Drive

**DIGITAL SIGN A & B** 

SIGN A: VIEW N-E from balcony of #646 Beach Drive

SIGN B

SIGN A: VIEW S-E from balcony of #646 Beach Drive

**DIGITAL SIGN A & B** 

**SIGN A: VIEW** from deck of #654 Beach Drive

**SIGN B: VIEW** from deck of #654 Beach Drive

**DIGITAL SIGN A & B** 

**KEY PLAN** Sign & View Location

SIGN A: VIEW N-E from lawn of #628 Beach Drive