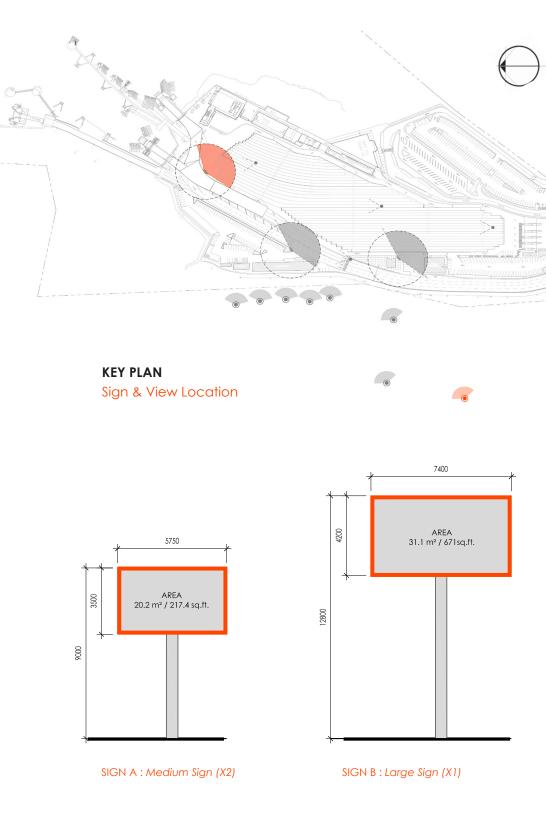

## **DIGITAL SIGNAGE A**

KEY PLAN

Sign & View Location

DIGITAL SIGN A: Medium Sign (X2)

SIGN A: VIEW 1 Taken from vehicle in lane 10

SIGN A: VIEW 2 Taken from vehicle in lane on highway

SIGN B: VIEW 2 Taken from vehicle in lane on highway

SIGN B

SIGN A: VIEW E from deck of #628 Beach Drive

AREA 31.1 m² / 671sq.ft. AREA 20.2 m² / 217.4 sq.ft. SIGN A: Medium Sign (X2) SIGN B: Large Sign (X1)

**DIGITAL SIGN A & B** 

SIGN A: VIEW from deck of #670 Beach Drive