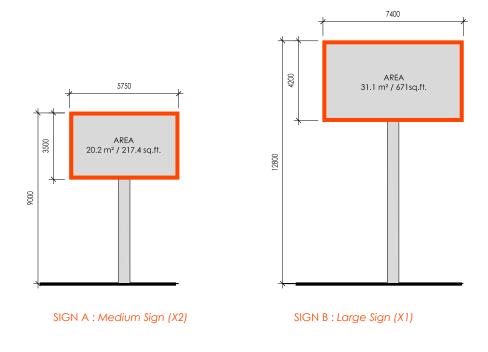

Stantec Architecture Ltd. 111 Dunsmuir Street, suite 1100 Vancouver BC V6B 6A3 Tel: 604.696.8023 Fax: 604.696.8100

**DIGITAL SIGNAGE OPTION A** (New preferred proposal)

Medium Sign (X2)

**DIGITAL SIGNAGE OPTION B** (Original proposal)

Large Sign (X1)

**DIGITAL SIGNAGE A** 

SIGN A: Medium Sign (X2)

RAMP SIGN A : Medium Sign

SIGN B

SIGN A: VIEW E from deck of #628 Beach Drive

AREA 31.1 m² / 671sq.ft. AREA 20.2 m² / 217.4 sq.ft. SIGN A: Medium Sign (X2) SIGN B: Large Sign (X1)

**DIGITAL SIGN A & B** 

SIGN A: VIEW from deck of #670 Beach Drive