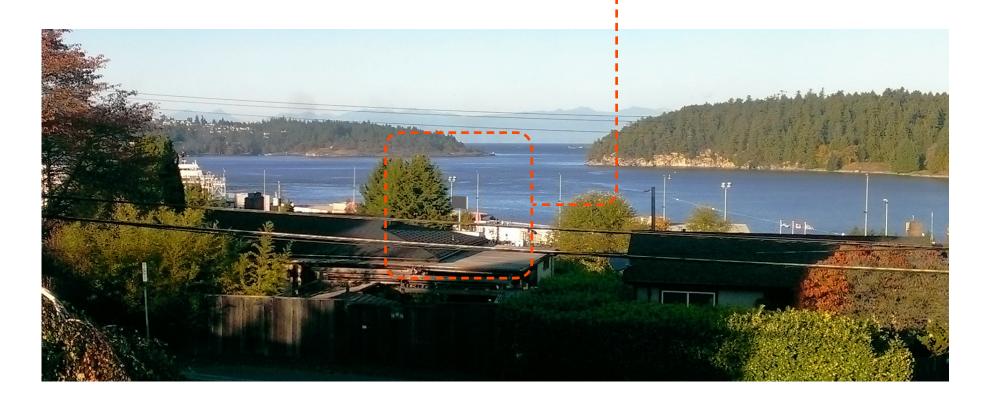

**DIGITAL SIGN A & B** 

**SIGN A: VIEW** from deck of #660 Beach Drive

SIGN B: VIEW from deck of #660 Beach Drive

**DIGITAL SIGN A & B** 

SIGN A: VIEW N-E from balcony of #646 Beach Drive

SIGN B

SIGN A: VIEW S-E from balcony of #646 Beach Drive

**DIGITAL SIGN A & B** 

**SIGN A: VIEW** from deck of #654 Beach Drive

**SIGN B: VIEW** from deck of #654 Beach Drive

**DIGITAL SIGN A & B** 

**KEY PLAN** Sign & View Location

SIGN A: VIEW N-E from lawn of #628 Beach Drive