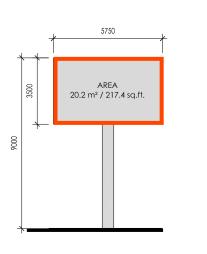

Large Sign (X1)

**DIGITAL SIGNAGE A** 

SIGN A: Medium Sign (X2)

RAMP SIGN A : Medium Sign