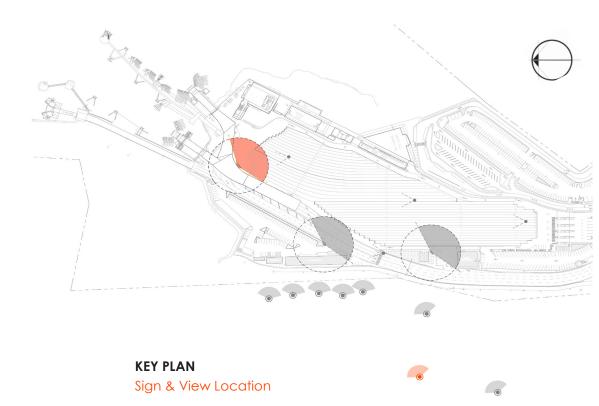

## **DIGITAL SIGNAGE A**

KEY PLAN

Sign & View Location

DIGITAL SIGN A: Medium Sign (X2)

SIGN A: VIEW 1 Taken from vehicle in lane 10

SIGN A: VIEW 2 Taken from vehicle in lane on highway

SIGN B: VIEW 2 Taken from vehicle in lane on highway