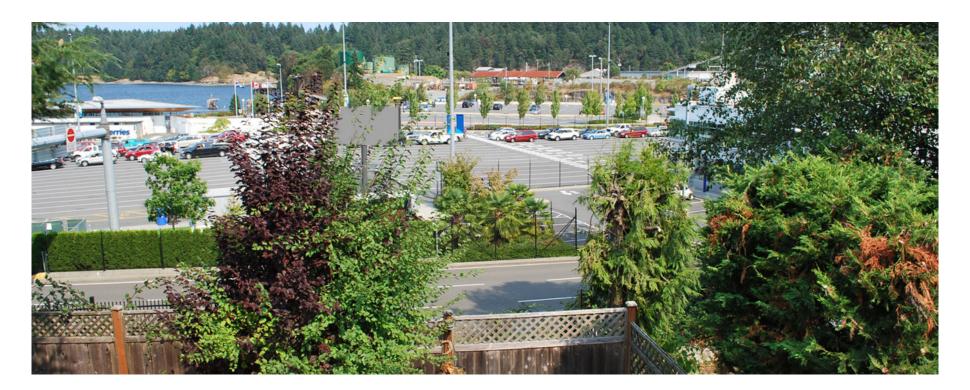

**DIGITAL SIGN A & B** 

**SIGN A: VIEW** from deck of #654 Beach Drive

**SIGN B: VIEW** from deck of #654 Beach Drive

**DIGITAL SIGN A & B** 

**KEY PLAN** Sign & View Location

SIGN A: VIEW N-E from lawn of #628 Beach Drive

SIGN B

SIGN A: VIEW E from deck of #628 Beach Drive

AREA 31.1 m² / 671sq.ft. AREA 20.2 m² / 217.4 sq.ft. SIGN A: Medium Sign (X2) SIGN B: Large Sign (X1)

**DIGITAL SIGN A & B** 

SIGN A: VIEW from deck of #670 Beach Drive