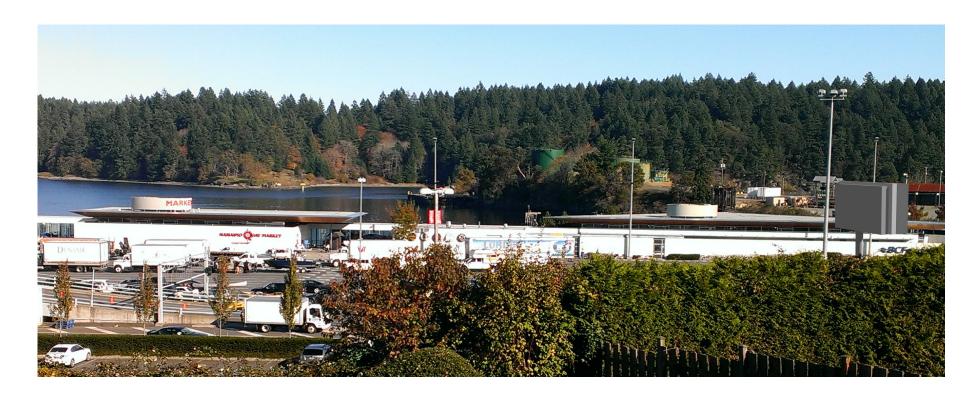

**DIGITAL SIGN A & B** 

**SIGN A: VIEW** from deck of #660 Beach Drive

SIGN B: VIEW from deck of #660 Beach Drive

**DIGITAL SIGN A & B** 

SIGN A: VIEW N-E from balcony of #646 Beach Drive

SIGN B

SIGN A: VIEW S-E from balcony of #646 Beach Drive

**DIGITAL SIGN A & B** 

**SIGN A: VIEW** from deck of #654 Beach Drive

**SIGN B: VIEW** from deck of #654 Beach Drive

**DIGITAL SIGN A & B** 

**KEY PLAN** Sign & View Location

SIGN A: VIEW N-E from lawn of #628 Beach Drive