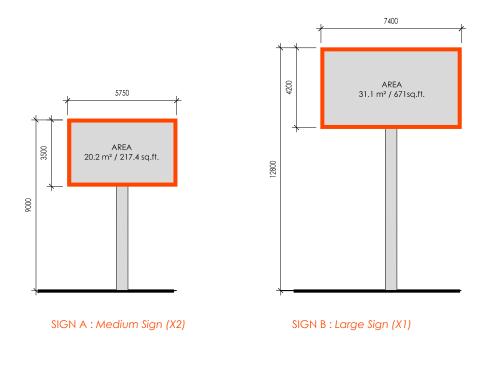

SIGN B

SIGN A: VIEW E from deck of #628 Beach Drive

AREA 31.1 m² / 671sq.ft. AREA 20.2 m² / 217.4 sq.ft. SIGN A: Medium Sign (X2) SIGN B: Large Sign (X1)

**DIGITAL SIGN A & B** 

SIGN A: VIEW from deck of #670 Beach Drive