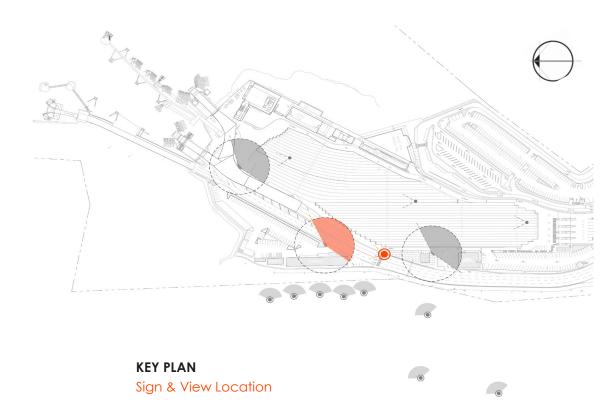

## **DIGITAL SIGNAGE A**

KEY PLAN

Sign & View Location

DIGITAL SIGN A: Medium Sign (X2)

SIGN A: VIEW 1 Taken from vehicle in lane 10

SIGN A: VIEW 2 Taken from vehicle in lane on highway

SIGN B: VIEW 2 Taken from vehicle in lane on highway