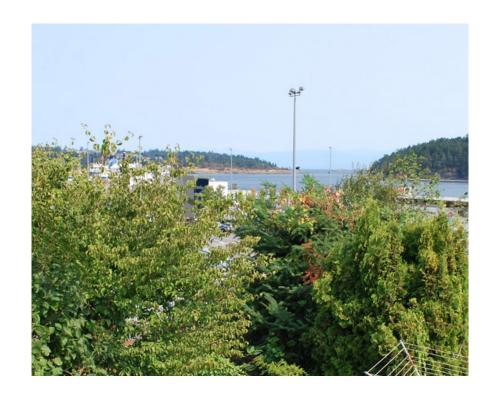

**DIGITAL SIGN A & B** 

**SIGN A: VIEW** from deck of #654 Beach Drive

**SIGN B: VIEW** from deck of #654 Beach Drive

**DIGITAL SIGN A & B** 

**KEY PLAN** Sign & View Location

SIGN A: VIEW N-E from lawn of #628 Beach Drive

SIGN B

SIGN A: VIEW E from deck of #628 Beach Drive

AREA 31.1 m² / 671sq.ft. AREA 20.2 m² / 217.4 sq.ft. SIGN A: Medium Sign (X2) SIGN B: Large Sign (X1)

**DIGITAL SIGN A & B** 

SIGN A: VIEW from deck of #670 Beach Drive