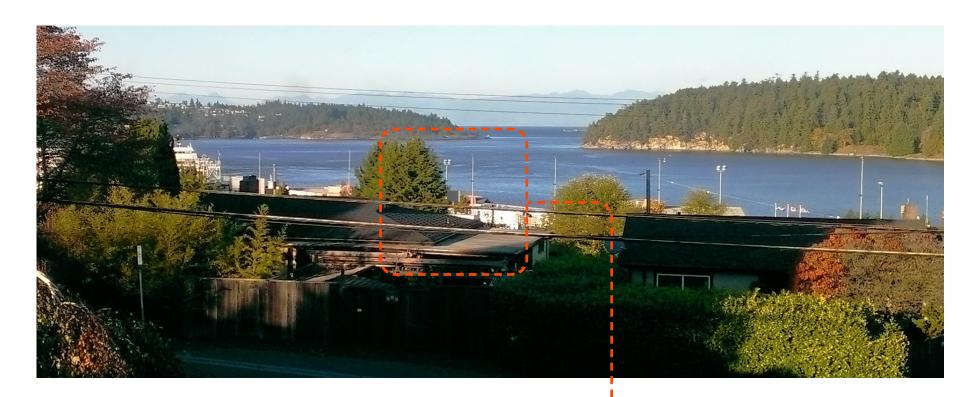

**DIGITAL SIGN A & B** 

**SIGN A: VIEW** from deck of #660 Beach Drive

SIGN B: VIEW from deck of #660 Beach Drive

**DIGITAL SIGN A & B** 

SIGN A: VIEW N-E from balcony of #646 Beach Drive

SIGN B

SIGN A: VIEW S-E from balcony of #646 Beach Drive

**DIGITAL SIGN A & B** 

**SIGN A: VIEW** from deck of #654 Beach Drive

**SIGN B: VIEW** from deck of #654 Beach Drive

**DIGITAL SIGN A & B** 

**KEY PLAN** Sign & View Location

SIGN A: VIEW N-E from lawn of #628 Beach Drive