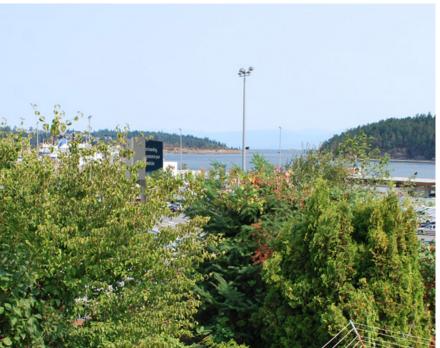

**DIGITAL SIGN A & B** 

**SIGN A: VIEW** from deck of #654 Beach Drive

**SIGN B: VIEW** from deck of #654 Beach Drive

**DIGITAL SIGN A & B** 

**KEY PLAN** Sign & View Location

SIGN A: VIEW N-E from lawn of #628 Beach Drive

SIGN B

SIGN A: VIEW E from deck of #628 Beach Drive

AREA 31.1 m² / 671sq.ft. AREA 20.2 m² / 217.4 sq.ft. SIGN A: Medium Sign (X2) SIGN B: Large Sign (X1)

**DIGITAL SIGN A & B** 

SIGN A: VIEW from deck of #670 Beach Drive