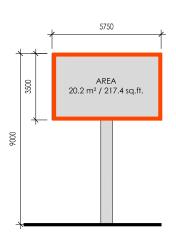

SIGN B

SIGN A: VIEW E from deck of #628 Beach Drive

AREA 31.1 m² / 671sq.ft. AREA 20.2 m² / 217.4 sq.ft. SIGN A: Medium Sign (X2) SIGN B: Large Sign (X1)

**DIGITAL SIGN A & B** 

SIGN A: VIEW from deck of #670 Beach Drive