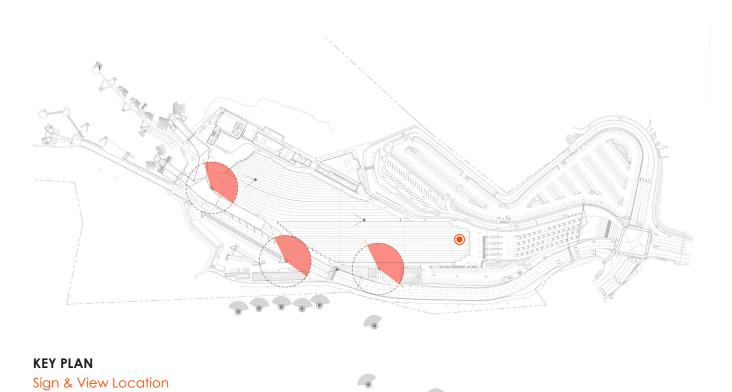

## **DIGITAL SIGNAGE A**

KEY PLAN

Sign & View Location

DIGITAL SIGN A: Medium Sign (X2)

SIGN A: VIEW 1 Taken from vehicle in lane 10

SIGN A: VIEW 2 Taken from vehicle in lane on highway

SIGN B: VIEW 2 Taken from vehicle in lane on highway