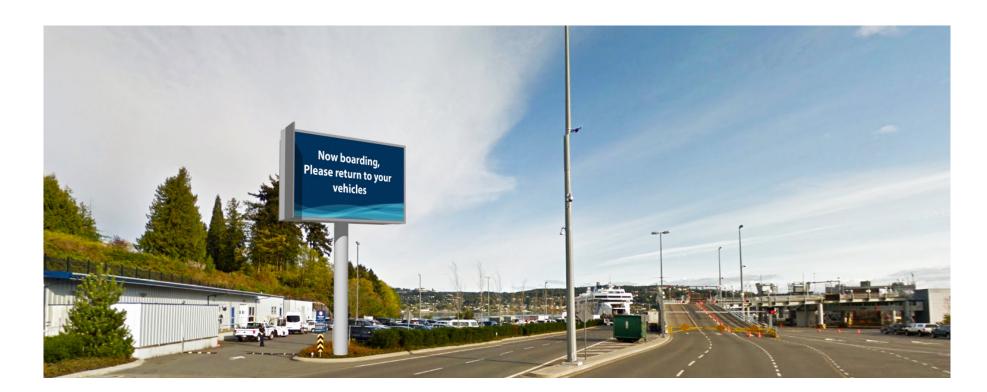

## **DIGITAL SIGNAGE A**

KEY PLAN

Sign & View Location

DIGITAL SIGN A: Medium Sign (X2)

SIGN A: VIEW 1 Taken from vehicle in lane 10

SIGN A: VIEW 2 Taken from vehicle in lane on highway

SIGN B: VIEW 2 Taken from vehicle in lane on highway