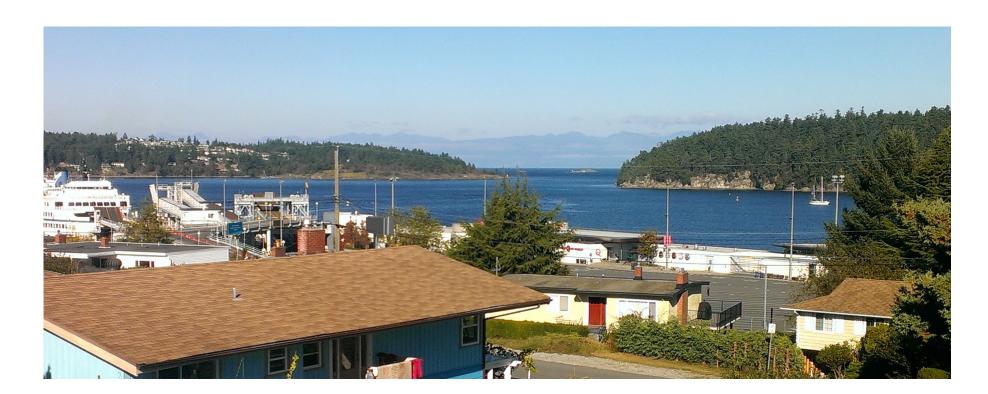

**DIGITAL SIGN A & B** 

**SIGN A: VIEW** from deck of #660 Beach Drive

SIGN B: VIEW from deck of #660 Beach Drive

**DIGITAL SIGN A & B** 

SIGN A: VIEW N-E from balcony of #646 Beach Drive

SIGN B

SIGN A: VIEW S-E from balcony of #646 Beach Drive

**DIGITAL SIGN A & B** 

**SIGN A: VIEW** from deck of #654 Beach Drive

**SIGN B: VIEW** from deck of #654 Beach Drive

**DIGITAL SIGN A & B** 

**KEY PLAN** Sign & View Location

SIGN A: VIEW N-E from lawn of #628 Beach Drive