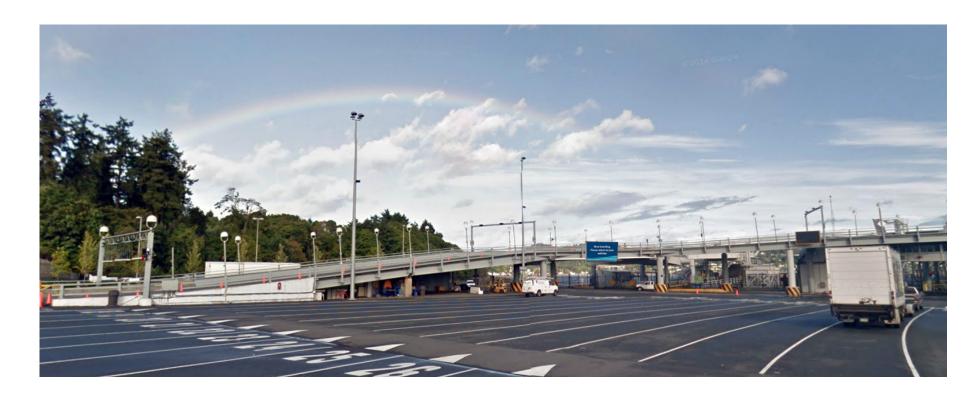

## **DIGITAL SIGNAGE A**

KEY PLAN

Sign & View Location

DIGITAL SIGN A: Medium Sign (X2)

SIGN A: VIEW 1 Taken from vehicle in lane 10

SIGN A: VIEW 2 Taken from vehicle in lane on highway

SIGN B: VIEW 2 Taken from vehicle in lane on highway