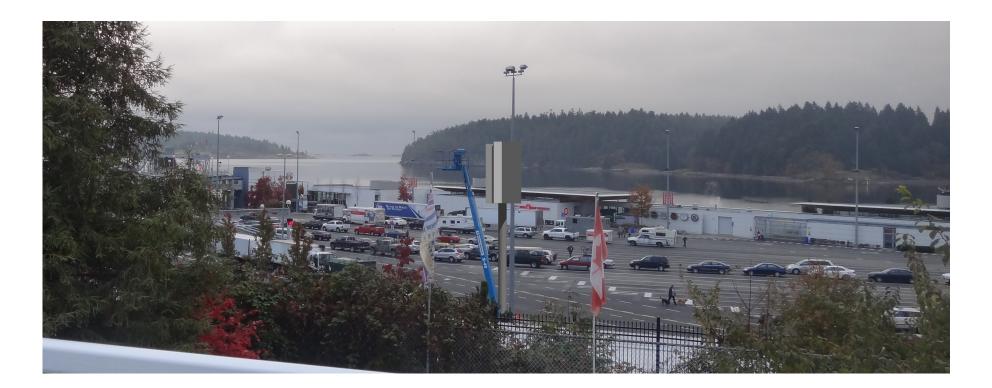

**DIGITAL SIGN A & B** 

**SIGN A: VIEW** from deck of #660 Beach Drive

SIGN B: VIEW from deck of #660 Beach Drive

**DIGITAL SIGN A & B** 

SIGN A: VIEW N-E from balcony of #646 Beach Drive

SIGN B

SIGN A: VIEW S-E from balcony of #646 Beach Drive