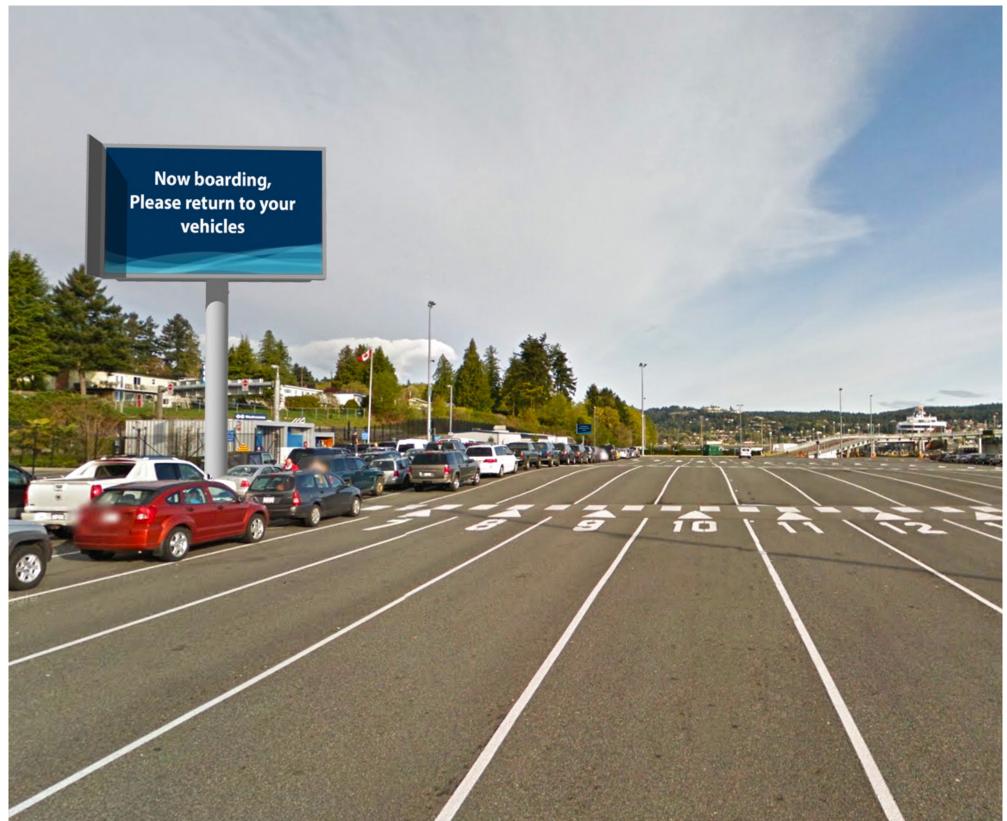

## **DIGITAL SIGNAGE A**

KEY PLAN

Sign & View Location

DIGITAL SIGN A: Medium Sign (X2)

SIGN A: VIEW 1 Taken from vehicle in lane 10

SIGN A: VIEW 2 Taken from vehicle in lane on highway

SIGN B: VIEW 2 Taken from vehicle in lane on highway