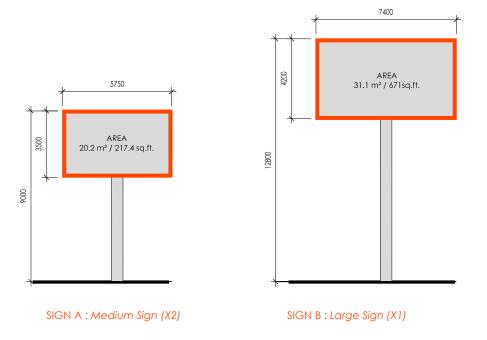

Large Sign (X1)

**DIGITAL SIGNAGE A** 

SIGN A: Medium Sign (X2)

RAMP SIGN A : Medium Sign

SIGN B

SIGN A: VIEW E from deck of #628 Beach Drive

AREA 31.1 m² / 671sq.ft. AREA 20.2 m² / 217.4 sq.ft. SIGN A: Medium Sign (X2) SIGN B: Large Sign (X1)

**DIGITAL SIGN A & B** 

SIGN A: VIEW from deck of #670 Beach Drive