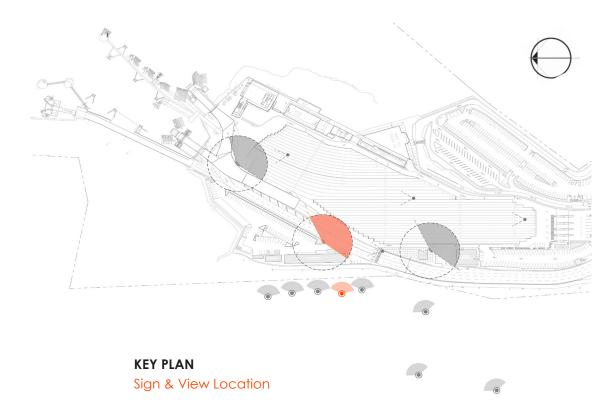

## **DIGITAL SIGNAGE A**

KEY PLAN

Sign & View Location

DIGITAL SIGN A: Medium Sign (X2)

SIGN A: VIEW 1 Taken from vehicle in lane 10

SIGN A: VIEW 2 Taken from vehicle in lane on highway

SIGN B: VIEW 2 Taken from vehicle in lane on highway