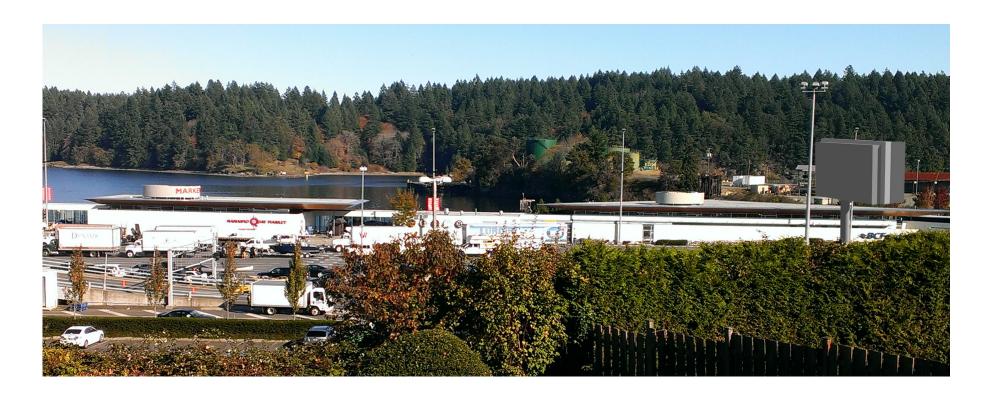

**DIGITAL SIGN A & B** 

**SIGN A: VIEW** from deck of #660 Beach Drive

SIGN B: VIEW from deck of #660 Beach Drive

**DIGITAL SIGN A & B** 

SIGN A: VIEW N-E from balcony of #646 Beach Drive

SIGN B

SIGN A: VIEW S-E from balcony of #646 Beach Drive

**DIGITAL SIGN A & B** 

**SIGN A: VIEW** from deck of #654 Beach Drive

**SIGN B: VIEW** from deck of #654 Beach Drive

**DIGITAL SIGN A & B** 

**KEY PLAN** Sign & View Location

SIGN A: VIEW N-E from lawn of #628 Beach Drive