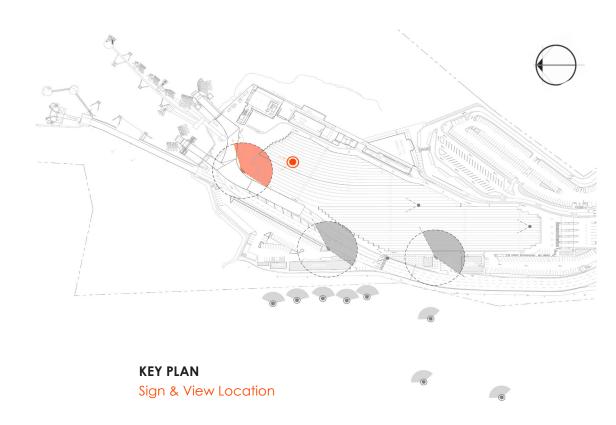

## **DIGITAL SIGNAGE A**

KEY PLAN

Sign & View Location

DIGITAL SIGN A: Medium Sign (X2)

SIGN A: VIEW 1 Taken from vehicle in lane 10

SIGN A: VIEW 2 Taken from vehicle in lane on highway

SIGN B: VIEW 2 Taken from vehicle in lane on highway